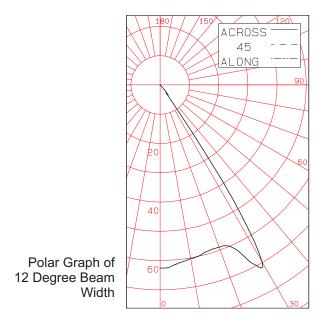

| L Bracket - Recessed                           |  |
| INPUT VOLTAGE      | 4–16 VDC                                       |  |
| POWER              | 1.8 Watt @12 VDC                               |  |
| CURRENT            | 150 mA @12 VDC                                 |  |
| CONNECTIONS        | 3 ft Flying Lead                               |  |
| TEMPERATURE RANGE  | -40 deg - +85 deg Celsius                      |  |
| CERTIFICATIONS     | Hazardous Class I, Division 2, Groups C, D, T3 |  |
| INGRESS PROTECTION | lp54                                           |  |
| WEIGHT             | 1.5 oz                                         |  |
|                    |                                                |  |

 $\mathcal{D}$ 

### PHYSICAL DIMENSIONS



## PHOTOMETRICS



WIRING



## STANDARD ORDER CODES

| PODLED |                                                                                                                                                     | -                                                      | -                               |
|--------|-----------------------------------------------------------------------------------------------------------------------------------------------------|--------------------------------------------------------|---------------------------------|
|        | COLOR                                                                                                                                               | FINISH                                                 | MOUNTING                        |
|