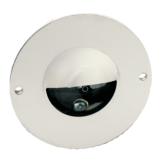

## STANDARD ORDER CODES

| PODLED |                                                                                                                                                     | -                                                      | -                               |
|--------|-----------------------------------------------------------------------------------------------------------------------------------------------------|--------------------------------------------------------|---------------------------------|
|        | COLOR                                                                                                                                               | FINISH                                                 | MOUNTING                        |
|        | CW-Cool White<br>WW-Warm White<br>GRN-Green<br>CYN-Cyan<br>BLU-Blue<br>RB-Royal Blue<br>DB-Dental Blue***<br>RED-Red<br>RO -Red-Orange<br>AMR-Amber | <b>ALU-</b><br>Aluminum<br><b>CUS-</b> Custom<br>color | REC-<br>Recessed<br>POD-Regular |
|        |                                                                                                                                                     |                                                        | *** Special Order               |