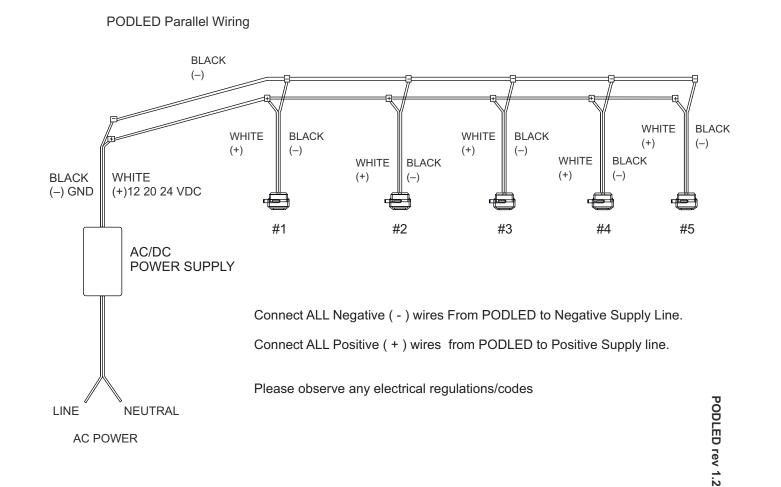

L Bracket - Recessed                           |  |
| INPUT VOLTAGE      | 4–16 VDC                                       |  |
| POWER              | 1.8 Watt @12 VDC                               |  |
| CURRENT            | 150 mA @12 VDC                                 |  |
| CONNECTIONS        | 3 ft Flying Lead                               |  |
| TEMPERATURE RANGE  | -40 deg - +85 deg Celsius                      |  |
| CERTIFICATIONS     | Hazardous Class I, Division 2, Groups C, D, T3 |  |
| INGRESS PROTECTION | lp54                                           |  |
| WEIGHT             | 1.5 oz                                         |  |
|                    |                                                |  |

 $\mathcal{D}$ 

### PHYSICAL DIMENSIONS



## PHOTOMETRICS



WIRING



## STANDARD ORDER CODES

| PODLED |                                                                                                                                                     | -                                                      | -                               |
|--------|-----------------------------------------------------------------------------------------------------------------------------------------------------|--------------------------------------------------------|---------------------------------|
|        | COLOR                                                                                                                                               | FINISH                                                 | MOUNTING                        |
|        | CW-Coo