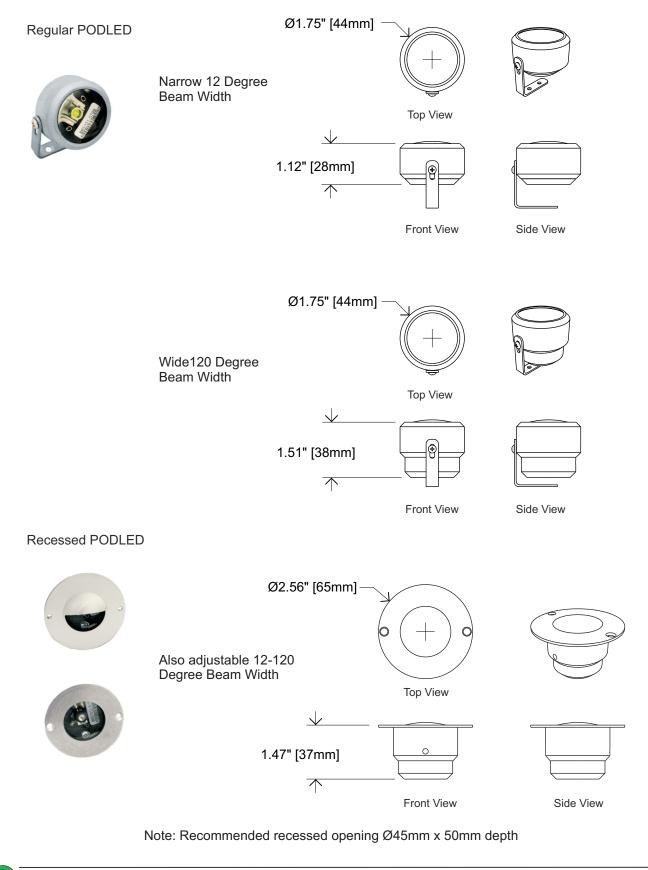

--|--|
| MOUNTING           | L Bracket - Recessed                           |  |
| INPUT VOLTAGE      | 4–16 VDC                                       |  |
| POWER              | 1.8 Watt @12 VDC                               |  |
| CURRENT            | 150 mA @12 VDC                                 |  |
| CONNECTIONS        | 3 ft Flying Lead                               |  |
| TEMPERATURE RANGE  | -40 deg - +85 deg Celsius                      |  |
| CERTIFICATIONS     | Hazardous Class I, Division 2, Groups C, D, T3 |  |
| INGRESS PROTECTION | lp54                                           |  |
| WEIGHT             | 1.5 oz                                         |  |
|                    |                                                |  |

 $\mathcal{D}$ 

### PHYSICAL DIMENSIONS



## PHOTOMETRICS



WIRING



## STANDARD ORDER CODES

| PODLED |                                                                                                                                                     | -                                                      | -                               |
|--------|-----------------------------------------------------------------------------------------------------------------------------------------------------|--------------------------------------------------------|---------------------------------|
|        | COLOR                                                                                                                                               | FINISH                                                 | MOUNTING