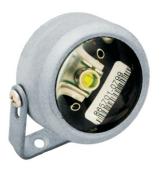

# PODLED

The **Nemalux PODLED** is a durable and robust fixture with a projected lifespan of 100,000 hours. This fixture has many applications including solar, residential

Specifications

and industrial. The **Nemalux PODLED** lets you achieve a variety of different lighting effects, from surface grazing to direct illumination of target spaces or objects. For mounting flexibility,

the PODLED comes with an adjustable yoke and adjustable focusing lens.

#### **KEY FEATURES**

- Intense round beam pattern
- Available with 12°- 120° adjustable beam width.
- Adjustable mounting bracket
- Appropriate thermal management for longevity.
- Robust construction suitable for outdoor applications
- · Operational and environmental benefits of LED technology
- Low Voltage input