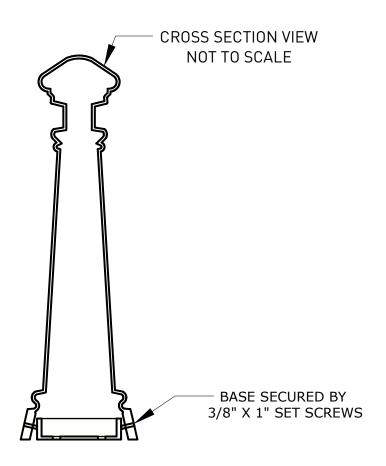

## **WISHBONE SITE FURNISHINGS LTD**

210-27090 GLOUCHESTER WAY LANGLEY, BC

DWG. TITLE: CLASSIC BOLLARD

**REVISION:** 20/06/17 R:00

MATERIAL: ALUMINUM

**DWG. NO.**DWSBBL20061700

DRAWN BY:

VSBBL20061700 BRAD SULLIVAN
DDEL NO. SCALE: SHEET: