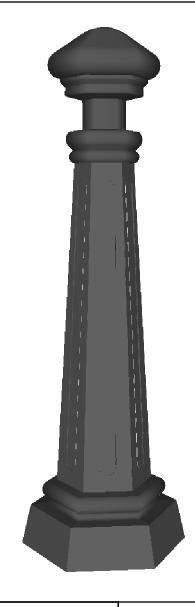

WISHBONE SITE FURNISHINGS LTD 210-27090 GLOUCHESTER WAY LANGLEY, BC

DRAWN BY:

SCALE:

1.8

DWG. TITLE: CLASSIC BOLLARD

**REVISION:** 20/06/17 R:00

MATERIAL: DWG. NO.
ALUMINUM DWSBBI

site furnishings

DWSBBL20061700

BRAD SULLIVAN

PATTERN NO. N/A MODEL NO. CLB-32 **SHEET:** 1 OF 3

DATE: 20 JUNE 17

| Wishbane         | 210-27090 GLOUCHESTER WAY LANGLEY, BC               |        |               |           |            |  |
|------------------|-----------------------------------------------------|--------|---------------|-----------|------------|--|
| site furnishings | DWG. TITLE: CLASSIC BOLLARD REVISION: 20/06/17 R:00 |        |               |           |            |  |
| MATERIAL:        | DWG. NO.                                            |        |               | DRAWN BY: |            |  |
| ALUMINUM         | DWSBBL20061700                                      |        | BRAD SULLIVAN |           |            |  |
| PATTERN NO.      | MODEL NO.                                           | SCALE: | ļ             | SHEET:    | DATE:      |  |
| N/A              | CLB-32                                              | AS SH  | OWN           | 2 OF 3    | 20 JUNE 17 |  |