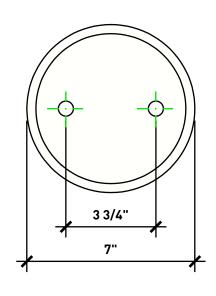

PATTERN NO. N/A MODEL NO. CLB-32 **SCALE:** SHEET: 1:8 3 OF 3

**DATE:** 20 JUNE 17