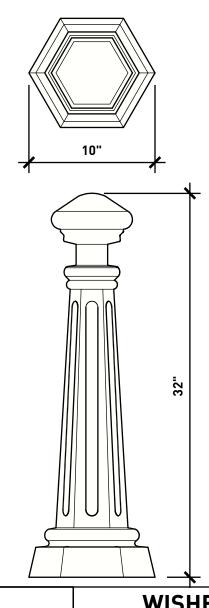

WISHBONE SITE FURNISHINGS LTD 210-27090 GLOUCHESTER WAY LANGLEY, BC

DRAWN BY:

SCALE:

1.8

DWG. TITLE: CLASSIC BOLLARD

**REVISION:** 20/06/17 R:00

MATERIAL: DWG. NO.
ALUMINUM DWSBBI

site furnishings

DWSBBL20061700

BRAD SULLIVAN

PATTERN NO. N/A MODEL NO. CLB-32 **SHEET:** 1 OF 3

DATE: 20 JUNE 17

| Wishbane         | 210-27090 GLOUCHESTER WAY LANGLEY, BC               |        |               |           |            |  |
|------------------|-----------------------------------------------------|--------|---------------|-----------|------------|--|
| site furnishings | DWG. TITLE: CLASSIC BOLLARD REVISION: 20/06/17 R:00 |        |               |           |            |  |
| MATERIAL:        | DWG. NO.                                            |        |               | DRAWN BY: |            |  |
| ALUMINUM         | DWSBBL20061700                                      |        | BRAD SULLIVAN |           |            |  |
| PATTERN NO.      | MODEL NO.                                           | SCALE: | ļ             | SHEET:    | DATE:      |  |
| N/A              | CLB-32                                              | AS SH  | OWN           | 2 OF 3    | 20 JUNE 17 |  |