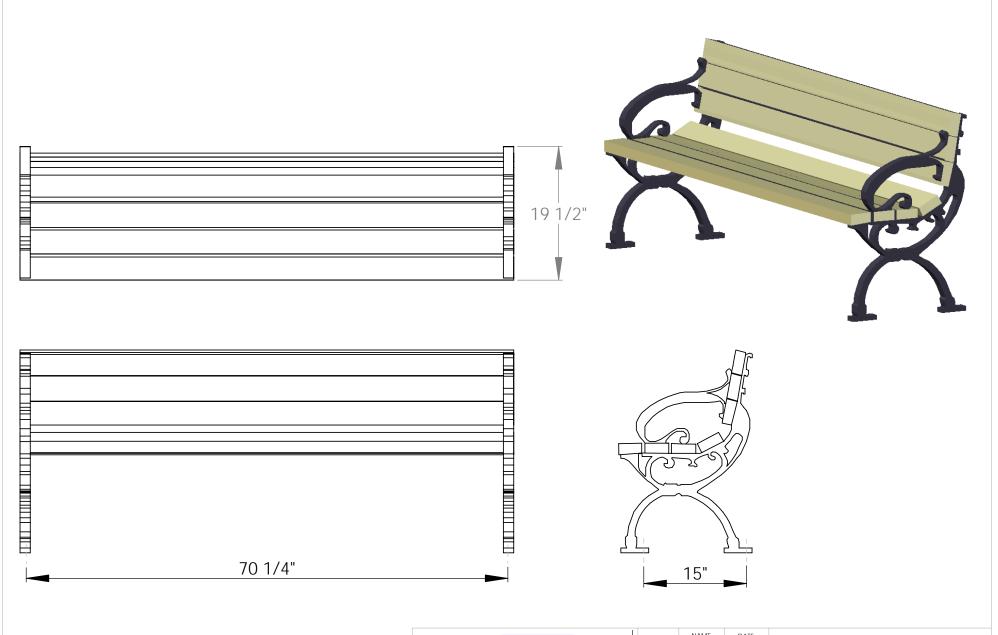

## **CLASSIC PARK BENCH**

| SIZE        | E DWG. NO. |             |       |              |  |
|-------------|------------|-------------|-------|--------------|--|
| Α           | CB-6       |             |       | -            |  |
| SCALE: 1:14 |            | MATERIAL: - | SHEET | SHEET 1 of 1 |  |