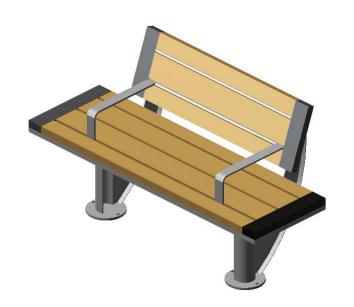

## Wishbone Site Furnishings

SurRe Bench - 5'

|             | DWG. NO.<br>SRB-5 |             |              | REV. |
|-------------|-------------------|-------------|--------------|------|
| SCALE: 1:18 |                   | ΜΑΤΕΡΙΔΙ: - | SHEET 1 of 1 |      |