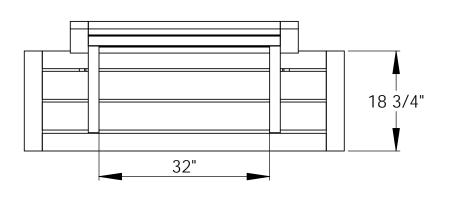

## Wishbone Site Furnishings

SurRe Bench - 5'

|             | DWG. NO.<br>SRB-5 |             |              | REV. |
|-------------|-------------------|-------------|--------------|------|
| SCALE: 1:18 |                   | ΜΑΤΕΡΙΔΙ: - | SHEET 1 of 1 |      |