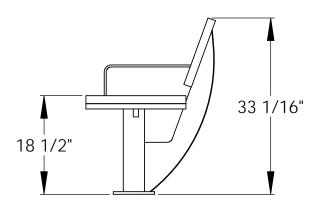

## Wishbone Site Furnishings

SurRe Bench - 5'

|             | DWG. NO.<br>SRB-5 |             |              | REV. |
|-------------|-------------------|-------------|--------------|------|
| SCALE: 1:18 |                   | ΜΑΤΕΡΙΔΙ: - | SHEET 1 of 1 |      |