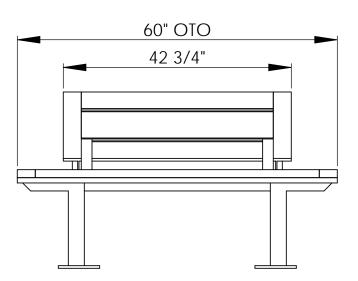

## Wishbone Site Furnishings

SurRe Bench - 5'

|             | DWG. NO.<br>SRB-5 |             |              | REV. |
|-------------|-------------------|-------------|--------------|------|
| SCALE: 1:18 |                   | ΜΑΤΕΡΙΔΙ: - | SHEET 1 of 1 |      |