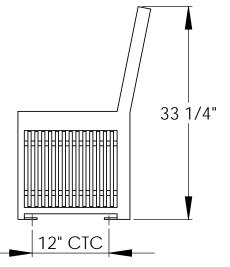

## PROPRIETARY AND CONFIDENTIAL

THE INFORMATION CONTAINED IN THIS DRAWING IS THE SOLE PROPERTY OF WISHBONE SITE FURNISHINGS. ANY REPRODUCTION IN PART OR AS A WHOLE WITHOUT THE WRITTEN PERMISSION OF WISHBONE SITE FURNISHINGS IS PROHIBITED.



|         | NAME    | DATE       |
|---------|---------|------------|
| DRAWN   | SEAN B. | JUNE 10/16 |
| CHECKED | IOHN I  | _          |

DIMENSIONS ARE IN INCHES TOLERANCES: FRACTIONAL: ±1/16" ANGULAR: ±2' TWO PLACE DECIMAL ±.02" THREE PLACE DECIMAL ±.005"

## Wishbone Site Furnishings

URBAN FORM ALL ALUMINUM PARK BENCH - 5'

|            | DWG. NO. |             |              | REV. |
|------------|----------|-------------|--------------|------|
| 4          | UFAL-5   |             |              | -    |
| CALE: 1:15 |          | MATERIAL: