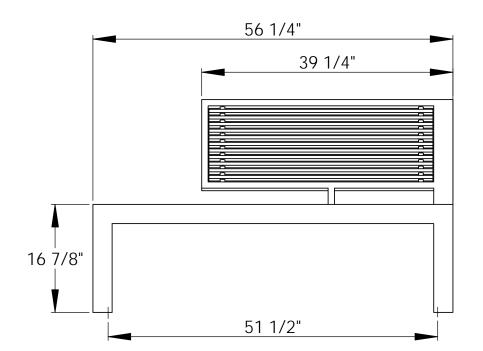

## PROPRIETARY AND CONFIDENTIAL

THE INFORMATION CONTAINED IN THIS DRAWING IS THE SOLE PROPERTY OF WISHBONE SITE FURNISHINGS. ANY REPRODUCTION IN PART OR AS A WHOLE WITHOUT THE WRITTEN PERMISSION OF WISHBONE SITE FURNISHINGS IS PROHIBITED.



|         | NAME    | DATE       |
|---------|---------|------------|
| DRAWN   | SEAN B. | JUNE 10/16 |
| CHECKED | IOHN I  | _          |

DIMENSIONS ARE IN INCHES TOLERANCES: FRACTIONAL: ±1/16" ANGULAR: ±2' TWO PLACE DECIMAL ±.02" THREE PLACE DECIMAL ±.005"

## Wishbone Site Furnishings

URBAN FORM ALL ALUMINUM PARK BENCH - 5'

|            | DWG. NO. |             |              | REV. |
|------------|----------|-------------|--------------|------|
| 4          | UFAL-5   |             |              | -    |
| CALE: 1:15 |          | MATERI