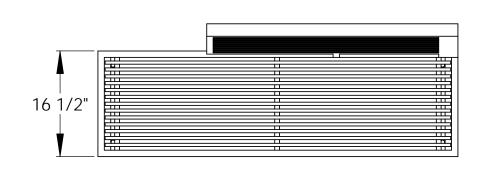

## PROPRIETARY AND CONFIDENTIAL

THE INFORMATION CONTAINED IN THIS DRAWING IS THE SOLE PROPERTY OF WISHBONE SITE FURNISHINGS. ANY REPRODUCTION IN PART OR AS A WHOLE WITHOUT THE WRITTEN PERMISSION OF WISHBONE SITE FURNISHINGS IS PROHIBITED.



|         | NAME    | DATE       |
|---------|---------|------------|
| DRAWN   | SEAN B. | JUNE 10/16 |
| CHECKED | IOHN I  | _          |

DIMENSIONS ARE IN INCHES TOLERANCES: FRACTIONAL: ±1/16" ANGULAR: ±2' TWO PLACE DECIMAL ±.02" THREE PLACE DECIMAL ±.005"

## Wishbone Site Furnishings

URBAN FORM ALL ALUMINUM PARK BENCH - 5'

|            | DWG. NO. |             |              | REV. |
|------------|----------|-------------|--------------|------|
| 4          | UFAL-5   |             |              | -    |
| CALE: 1:15 |          | MATE