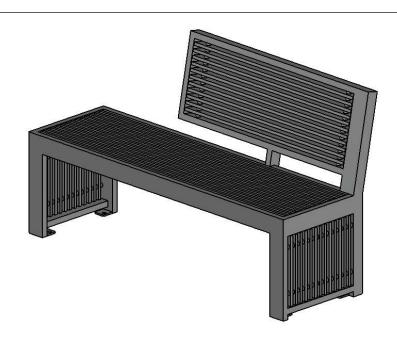

## Wishbone Site Furnishings

URBAN FORM ALL ALUMINUM PARK BENCH - 5'

|            | DWG. NO. |             |              | REV. |
|------------|----------|-------------|--------------|------|
| 4          | UFAL-5   |             |              | -    |
| CALE: 1:15 |          | MATERIAL: - | SHEET 1 of 1 |      |