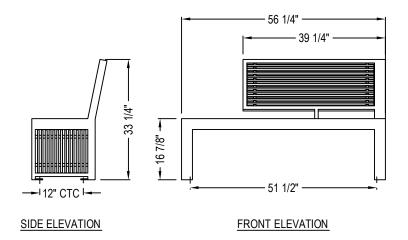

## SPECIFICATIONS:

- -DURABLE POWDER COATED ALUMINUM FRAME
- -INNOVATIVE NO WELD DESIGN
- -EASY ON SITE COMPONENT REPLACEMENT

TOTAL HEIGHT: 33.5" / 851 MM SEAT HEIGHT: 17.5" / 445 MM SEAT DEPTH: 16.5" / 419 MM LENGTH: 56.5" / 1435 MM WEIGHT: 58 LBS / 26 KG