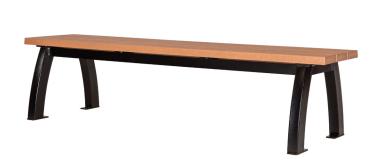

The backless Aylesbury bench provides comfortable seating without the high price tag. Perfect along a path or in a park, people can enjoy the view from both sides of the bench. Ideal for a quick rest or gazing up at the sky, this bench's clean, classic lines add that little extra something to a rural or urban space.

#### **Product Dimensions**

Seat Height: 17.5 inches / 45 cm Seat Depth: 18 inches / 46 cm Total Depth: 23 inches / 59 cm Length: 72 inches / 183 cm Weight: 79 lbs / 36 kg