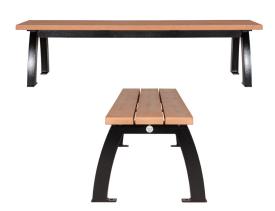

The backless Aylesbury bench provides comfortable seating without the high price tag. Perfect along a path or in a park, people can enjoy the view from both sides of the bench. Ideal for a quick rest or gazing up at the sky, this bench's clean, classic lines add that little extra something to a rural or urban space.

#### **Product Dimensions**

Seat Height: 17.5 inches / 45 cm Seat Depth: 18 inches / 46 cm Total Depth: 23 inches / 59 cm Length: 72 inches / 183 cm Weight: 79 lbs / 36 kg