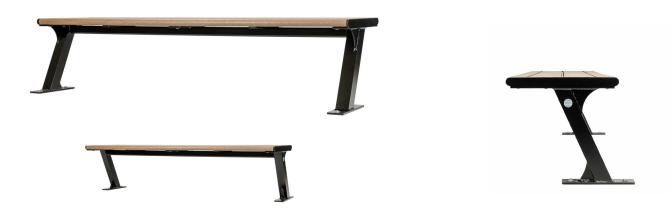

# Bayside Backless Bench

Modelled after the proven Bayview Backless Bench design, the Bayside Backless Bench refines that design further by adding some customer-driven features: capped ends and metal insets between the boards. Capping the ends of the boards and the addition of the metal inserts give it a more finished look, and the metal inserts restrict debris collecting between the boards, making it easier to clean. To appeal to a wide variety of street furniture applications, the Bayside Backless Bench is also available with or without armrests and center armrest.

#### **Product Dimensions**

Seat Height: 17.5 inches / 45 cm Depth: 18.5 inches / 47 cm Length: 72 inches / 183 cm Weight: 85 lbs / 39 kg

Recycled Content