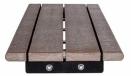

# Bayview Backless Wall Top Bench

The Bayview Backless Wall Top Bench is a perfect addition to an urban space where concrete plays a large part in the landscape design. Its low-profile wall top seating on concrete is the modern approach to the traditional bench in these environments. This attractive minimalistic design carries a warm and contemporary look in places where concrete walls border a garden or park. The innovative bolt-down design ensures that the bench is well-secured to the concrete while at the same time allowing for easy removal for maintenance.

### **Customized Solutions**

Custom powder coating (Setup Charges May Apply) With armrests (BVSWTB-6A) With center armrest (BVSWTB-6C) Custom lengths up to 10 ft Skate blocks INST-1 Stainless Steel Bolt-Down Kit