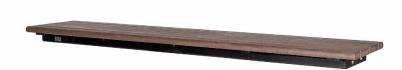

# Bayview Backless Wall Top Bench

The Bayview Backless Wall Top Bench is a perfect addition to an urban space where concrete plays a large part in the landscape design. Its low-profile wall top seating on concrete is the modern approach to the traditional bench in these environments. This attractive minimalistic design carries a warm and contemporary look in places where concrete walls border a garden or park. The innovative bolt-down design ensures that the bench is well-secured to the concrete while at the same time allowing for easy removal for maintenance.

### Product Dimensions

Total Height: 4 inches / 10 cm Total Depth: 18.5 inches / 47 cm Seat Height: 4 inches / 10 cm Seat Depth: 18.5 inches / 47 cm Length: 72 inches / 183 cm Weight: 100 lbs / 45 kg