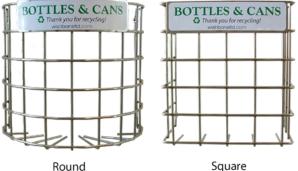

# **BOTTLE & CAN RECYCLER**

Model Number : BCRSS-10S Square | BCRSS-10R Round

### **DESIGNER NOTES**

When it comes to recycling at street level, the Bottle & Can Recycler is the most effective solution ever! This unit is designed to capture a recycling stream that is often poorly-managed and sometimes completely ignored. People will feel good about placing their recyclables into this practical unit instead of in the garbage or on top of the bin. The simple, stainless steel, no-maintenance design allows anyone to remove recyclables without having to rummage through the actual trash, thus creating a better experience for everyone. Available in a curved or square version and can be fixed to virtually any receptacle (see Installation Gallery)

### **PRODUCT DIMENSIONS**

| Total Height | 10.5 inches / 267mm |
|--------------|---------------------|
| Width Round  | 11.5 inches / 292mm |
| Width Square | 10 inches / 254mm   |
| Depth Round  | 7 inches / 178mm    |
| Depth Square | 5.5 inches / 140mm  |
|              |                     |