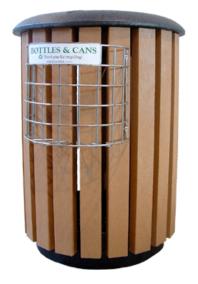

### **DESIGNER NOTES**

When it comes to recycling at street level, the Bottle & Can Recycler is the most effective solution ever! This unit is designed to capture a recycling stream that is often poorly-managed and sometimes completely ignored. People will feel good about placing their recyclables into this practical unit instead of in the garbage or on top of the bin. The simple, stainless steel, no-maintenance design allows anyone to remove recyclables without having to rummage through the actual trash, thus creating a better experience for everyone. Available in a curved or square version and can be fixed to virtually any receptacle (see Installation Gallery)

#### PRODUCT SPECIFICATIONS

Sturdy 6 Gage Low Maintenance Stainless Steel Designed To Fit On Flat Or Round Surface Designed To Hold 10-15 Bottles And cans Designed To Fit On 45 Gallon Steel Drum 4 Fastening Points To Ensure Strong Hold **Backless Design Discourages Theft** 