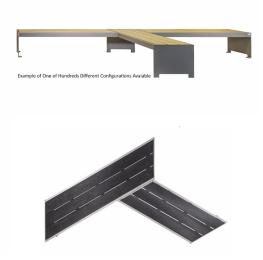

## **Designer Notes**

Geometry never looked so good. The Mackenzie Modular Bench adds a modern geometric edge to any environment. This bench allows people to visit side-by-side or face-to-face depending on how the pieces are fit together. The concept of this bench is to take left and right parallels, rectangles and wedges to create a bench that is not only stylish but practical. Thousands of seating combinations are possible owing to the 3,4,5 and 6 feet sections that can be configured in a variety of ways to brilliantly creative results. Ideas and combinations are only limited by your imagination! We are in the process of creating the various combination options. Please call for more details and pricing.