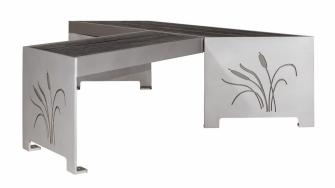

# Mackenzie Modular Bench

## **Designer Notes**

Geometry never looked so good. The Mackenzie Modular Bench adds a modern geometric edge to any environment. This bench allows people to visit side-by-side or face-to-face depending on how the pieces are fit together. The concept of this bench is to take left and right parallels, rectangles and wedges to create a bench that is not only stylish but practical. Thousands of seating combinations are possible owing to the 3,4,5 and 6 feet sections that can be configured in a variety of ways to brilliantly creative results. Ideas and combinations are only limited by your imagination! We are in the process of creating the various combination options. Please call for more details and pricing.

## **Customized Solutions**

Custom Powder Coating (Setup Charges May Apply)
Custom Graphic Leg Ends
Optional Armrests
Optional Backrests
INST-1.5 Stainless Steel Bolt-Down Kit