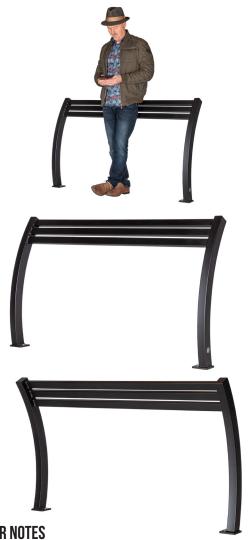

# PARKER ALL ALUMINUM LEANING BENCH

Model Number: PLAL-2 (2ft) PLAL-5 (5ft) PLAL-6 (6ft)

#### **DESIGNER NOTES**

The Wishbone Parker Leaning bench offers a versatile seating alternative in spaces unsuitable for traditional benches. Its comfortable design provides a supportive resting experience while conserving space. The appealing curved aesthetic complements our Parker Series products seamlessly. When idle, its attractive design harmonizes with the environment. Choose between a recycled plastic or all-metal backrest option.