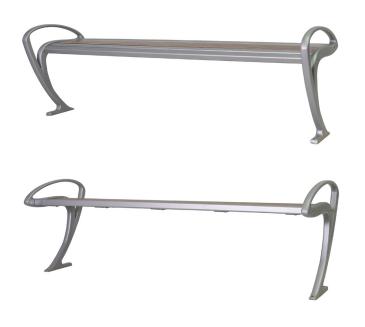

# TENAJ BACKLESS PARK BENCH

Model Number: TJSB-5 (5 ft) TJSB-6 (6 ft)

## **DESIGNER NOTES**

The futuristic design of the TENAJ backless bench has a gravity-defying look. The flowing armrest and leg design combined with the cantilevered seat round out this unconventional modern bench. Without the visual cue of a backrest, users (and sometimes even installers!) can be uncertain as to which side is the 'front' of the bench. Regardless, the TENAJ is surprisingly balanced and comfortable in either direction. The TENAJ backless bench has a low environmental impact by utilizing 100% recycled plastic lumber and aluminum from recycled automobile rims.