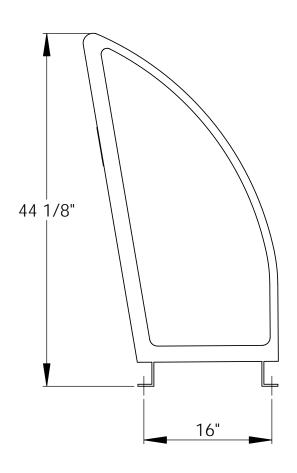

## TENAJ WASTE RECEPTACLE

| IZE        | DWG. NO. |             |              |  |  |
|------------|----------|-------------|--------------|--|--|
| Α          | TJTR-24  |             |              |  |  |
| CALF: 1:12 |          | MATERIAL: - | SHEET 1 of 1 |  |  |