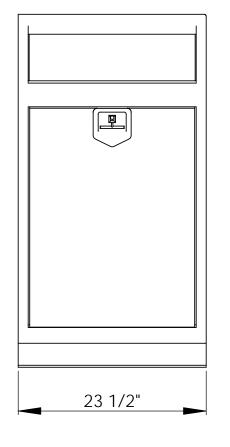

## TENAJ WASTE RECEPTACLE

| IZE        | DWG. NO. |             |              |  |  |
|------------|----------|-------------|--------------|--|--|
| Α          | TJTR-24  |             |              |  |  |
| CALF: 1:12 |          | MATERIAL: - | SHEET 1 of 1 |  |  |